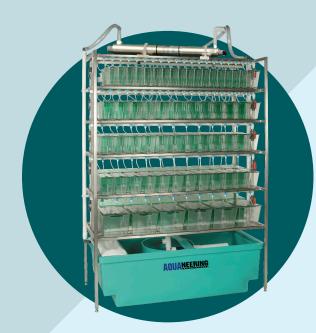

Featuring Our New Tank Option: 10 Liters! (with center standpipe or rear drain)

Superior Water Quality. Because your research depends on it.

The standard axoRack is a 5-shelf, single-rack holding system with recirculating filtration that is specifically engineered for axolotls. The axoRack has specialized features to meet your applications for cold, freshwater species such as axolotls. Our fluidized bed bio-filter technology ensures superior water quality conditions including zero ammonia and nitrite levels, making sure your animals thrive in a healthy tank environment.

## Other standard system options:

| Product<br>Number     | Details                                                                                                 |
|-----------------------|---------------------------------------------------------------------------------------------------------|
| ZS560                 | 5-shelf Stand Alone version is available for rooms with shorter ceiling heights.                        |
| ZD660                 | Double-sided Stand Alone rack option doubles the tank capacity of a ZS660 stand-alone.                  |
| ZS650 &<br>ZS669      | Shorter and longer rack length options to maximize capacity in varying spatial conditions.              |
| Central<br>Filtration | Custom racks with 3-7 shelves, 7 different tank sizes, and Stand Alone and<br>Multi Rack Configurations |