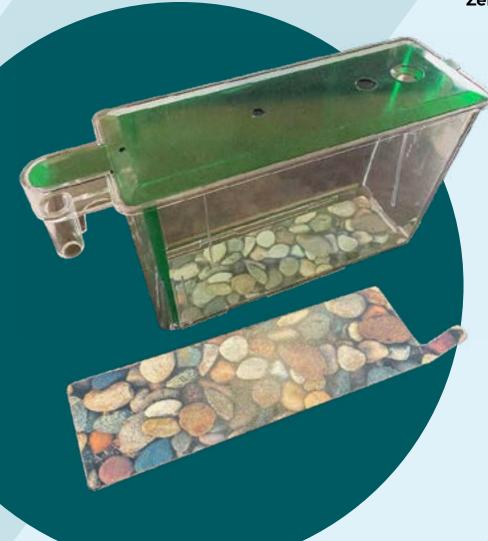

## Enrichment

Enriching the life of your fish – one tank at a time! We can help you meet the growing regulatory requirements for enrichment.

- New! External enrichment for your housing tank.
- No fish water contamination
- Easy insertion beneath tanks — wipe clean as needed
- Available for 1.8, 2.8, and 6.0-liter tanks

| Part Number | Part Type                                                                    |
|-------------|------------------------------------------------------------------------------|
| ZHE180-01   | Zebrafish Enrichment, Under Tank Insert for 1.8 L Tanks, Sold in packs of 10 |
| ZHE280-01   | Zebrafish Enrichment, Under Tank Insert for 2.8 L Tanks, Sold in packs of 10 |
| ZHE600-01   | Zebrafish Enrichment, Under Tank Insert for 6.0 L Tanks, Sold in packs of 10 |